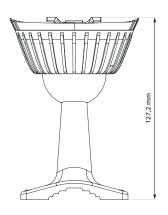

– single piece incl. package<br>18.4 Kg / 40.6 lbs – carton (50 pcs)                                                                     |
| Single Unit     | Retail Box: $15 \times 9 \times 9$ cm                                                                                                                       |
| 50 Units        | Carton Box: 48 × 46,5 × 31,5 cm                                                                                                                             |

# **COMPATIBLE WIRELESS PLATFORMS**

Cambium Networks<sup>™</sup> ePMP<sup>™</sup> 1000 Integrated Radio

## **PACKAGE CONTENTS**

NanoBracket® Body Locking Wedge 4x Screw M3,5 x 45mm 4x Wall Plug 1x Hose Clamp\*



<sup>\*</sup>Second Hose Clamp is delivered with ePMP™ Radio

#### PRODUCT DIMENSIONS