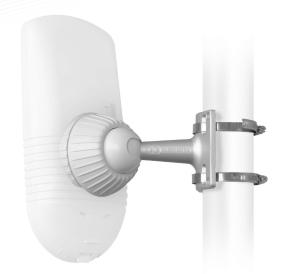

# NanoBracket® for ePMP™

BRACKET FOR ePMP™ 1000 INTEGRATED RADIO

Second Generation of our Innovative NanoBracket® - now for Cambium Networks™ ePMP™ 1000 Integrated Radio!

NanoBracket® is the most advanced solution for CPE installation and positioning, environmental resistance and durability. Second generation of NanoBracket® offers improvements on 3-Axis adjustment system and further enhances the ease of installation and outdoor durability using Die Cast Aluminium and Polycarbonate.

# **COMPATIBLE WIRELESS PLATFORMS**

Cambium Networks<sup>™</sup> ePMP<sup>™</sup> 1000 Integrated Radio