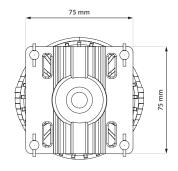

single piece incl. package<br>18.4 Kg / 40.6 lbs – carton (50 pcs)                                                                     |
| Single Unit     | Retail Box: $15 \times 9 \times 9$ cm                                                                                                                       |
| 50 Units        | Carton Box: 48 × 46,5 × 31,5 cm                                                                                                                             |

# **COMPATIBLE WIRELESS PLATFORMS**

Cambium Networks<sup>™</sup> ePMP<sup>™</sup> 1000 Integrated Radio

## **PACKAGE CONTENTS**

NanoBracket® Body Locking Wedge 4x Screw M3,5 x 45mm 4x Wall Plug 1x Hose Clamp\*



<sup>\*</sup>Second Hose Clamp is delivered with ePMP™ Radio

#### PRODUCT DIMENSIONS