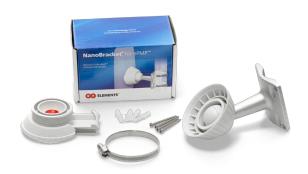

## **PACKAGE CONTENTS**

NanoBracket® Body Locking Wedge 4x Screw M3,5 x 45mm 4x Wall Plug 1x Hose Clamp\*

<sup>\*</sup>Second Hose Clamp is delivered with ePMP™ Radio